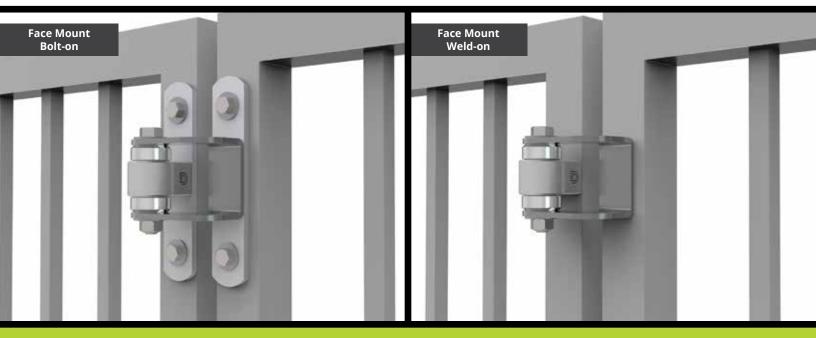

## Shut It<sup>®</sup> Face Mount BadAss Gate Hinges

New Face Mount gate hinge opens to a full 180° in one direction for unobstructed passage. Manufactured with exclusive maintenance-free high-temperature sealed bearings, safe to powder coat with hinges installed on gate. Available in bolt-on or weld-on models.

## **Face Mount Gate Hinge**

- Opens gates to 180° for unobstructed pass through
- · Horizontally adjustable for perfect installations and proper gate movement
- Adjustability enables gate gaps as small as 1/2" for an aesthetic appearance and heightened security
- Exclusive offering of bolt-on or weld-on versions
- · Safe to powder coat with hinges installed on gate
- High-temperature sealed bearings require no greasing no maintenance. EVER!
- CNC machined to the tightest tolerance in the industry and near frictionless movement
- Maximum gate weight of 1,100 lb (500kg)
- Tested to 1 Million Open / Close Cycles
- Zinc electroplating for long lasting rust and corrosion protection
- Limited Lifetime Warranty

Face Mount Weld-on