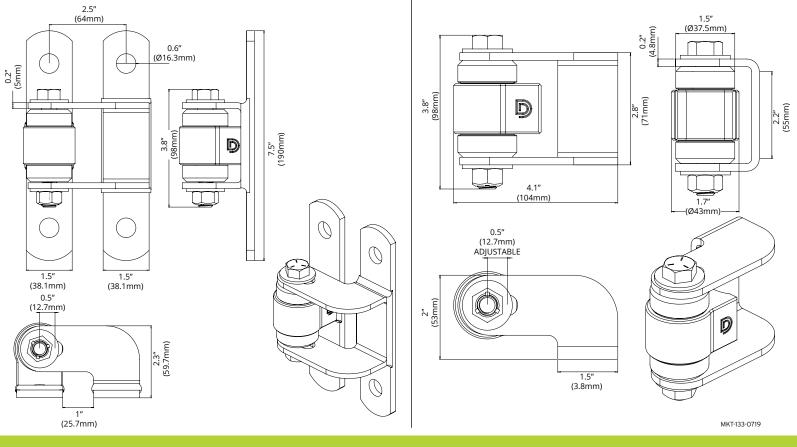

| Code   | Product Name                 | Gate Gap              | Finish | # of<br>Sealed<br>Bearings | Max<br>Gate<br>Weight | Max<br>Gate         | Yoke<br>Material | Body<br>Material | Height          | Weight            |
|--------|------------------------------|-----------------------|--------|----------------------------|-----------------------|---------------------|------------------|------------------|-----------------|-------------------|
| CI3720 | Face Mount<br>Bolt-On BadAss | 0.5-1.0"<br>(13-25mm) | Zinc   | 2                          | 1,100 lb<br>(500kg)   | 2,000 lb<br>(900kg) | Steel            | Steel            | 7.5"<br>(191mm) | 3.8 lb<br>(1.7kg) |
| CI3050 | Face Mount<br>Weld-On BadAss | 0.5-1.0"<br>(13-25mm) | Zinc   | 2                          | 1,100 lb<br>(500kg)   | 2,000 lb<br>(900kg) | Steel            | Steel            | 3.9"<br>(98mm)  | 1.8 lb<br>(0.8kg) |