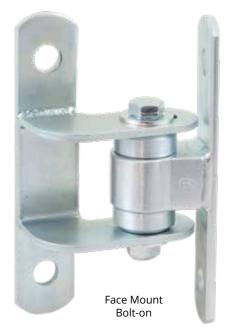

## Shut It<sup>®</sup> Face Mount BadAss Gate Hinges

New Face Mount gate hinge opens to a full 180° in one direction for unobstructed passage. Manufactured with exclusive maintenance-free high-temperature sealed bearings, safe to powder coat with hinges installed on gate. Available in bolt-on or weld-on models.

## **Face Mount Gate Hinge**

- Opens gates to 180° for unobstructed pass through
- · Horizontally adjustable for perfect installations and proper gate movement
- Adjustability enables gate gaps as small as 1/2" for an aesthetic appearance and heightened security
- Exclusive offering of bolt-on or weld-on versions
- · Safe to powder coat with hinges installed on gate
- High-temperature sealed bearings require no greasing no maintenance. EVER!
- CNC machined to the tightest tolerance in the industry and near frictionless movement
- Maximum gate weight of 1,100 lb (500kg)
- Tested to 1 Million Open / Close Cycles
- Zinc electroplating for long lasting rust and corrosion protection
- Limited Lifetime Warranty